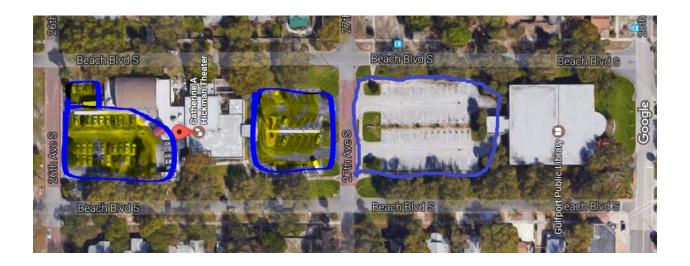

Please park at the designated parking lots below. There will be trolleys taking students to the Gulfport Casino.

Catherine A. Hickman Theater- 5501 27<sup>th</sup> Avenue South

Gulfport Public Library- 5501 28<sup>th</sup> Avenue South